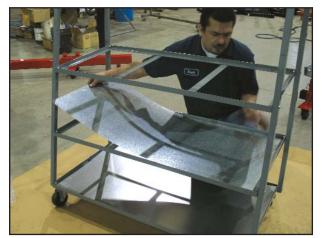

9.

Place the 4 - Shelf Inserts(H) onto their proper shelves.

10.

Place Parts Hooks (I) on the Top Support (G) to suit your needs.