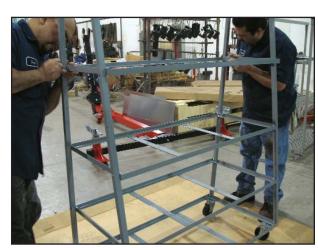

2.

Place the 4 - 35" Uprights (B) on the outside of each corner of the Base (A), align with first set of holes and bolt into place. Note: Do not fully tighten the bolts on Base Shelf (A). Allows you to select the final angle of your shelving unit.

4.

Align 20" Shelf (E) with third set of holes on 35" Upright (B) and bolt into place.

Note: Do not fully tighten the bolts.

6.

Align 18" Shelf (F) with first set of holes on 28" Upright (C) and bolt into place. *Note: Do not fully tighten the bolts.* 

7.

Align Top Support (G) with second set of holes on 28" Upright (B)and bolt into place. Note: Do not fully tighten the bolts.

8.

Select your desired final angle of parts rack and fully tighten all bolts.