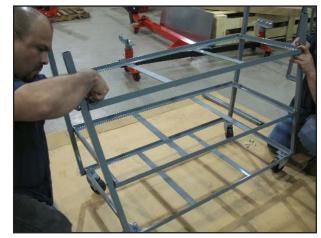

3.

Align 22" Shelf (D) with second set of holes on 35" Upright (B) and bolt into place. *Note: Do not fully tighten the bolts.* 

5.

Insert the 4 - 28" Uprights (C) into the top of the first 4 - 35" Uprights (B).

2.

Place the 4 - 35" Uprights (B) on the outside of each corner of the Base (A), align with first set of holes and bolt into place. Note: Do not fully tighten the bolts on Base Shelf (A). Allows you to select the final angle of your shelving unit.

4.

Align 20" Shelf (E) with third set of holes on 35" Upright (B) and bolt into place.

Note: Do not fully tighten the bolts.

6.

Align 18" Shelf (F) with first set of holes on 28" Upright (C) and bolt into place. *Note: Do not fully tighten the bolts.* 