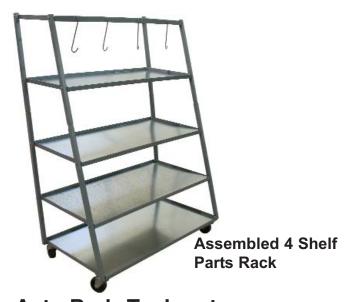

## 1900 - Champ 4 Shelf Parts Rack

**WARNING**Read all assembly instructions completely before attempting to assemble unit. Improper assembly could result in damage to Parts Rack or injury to user. Parts Rack is designed to hold various automotive parts. The Parts Rack should be inspected regularly for damage. Do not use if any cracks in metal or welds are present.