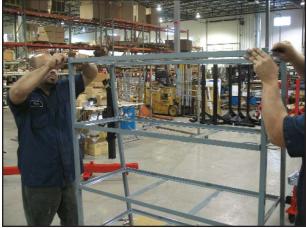

7.

Align Top Support (G) with second set of holes on 28" Upright (B)and bolt into place. Note: Do not fully tighten the bolts.

8.

Select your desired final angle of parts rack and fully tighten all bolts.

9.

Place the 4 - Shelf Inserts(H) onto their proper shelves.

10.

Place Parts Hooks (I) on the Top Support (G) to suit your needs.