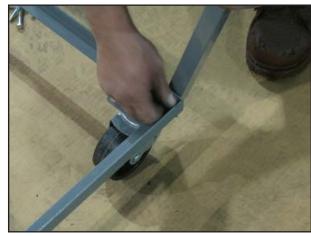

## **Auto Body Toolmart**

Champ Frame Straightening Equipment, Inc.

2545 Millenium Dr. ~ Elgin, IL. 60124 (800) 382-1200 www.autobodytoolmart.com

1.

Place the Base (A) upside down on floor and install the 4 Wheels (J) into the caster holders on the base.