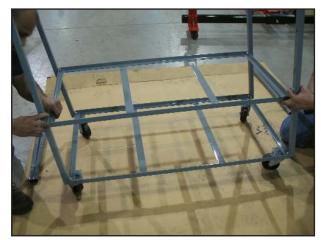

2.

Place the 4 - 35" Uprights (B) on the outside of each corner of the Base (A), align with first set of holes and bolt into place. Note: Do not fully tighten the bolts on Base Shelf (A). Allows you to select the final angle of your shelving unit.