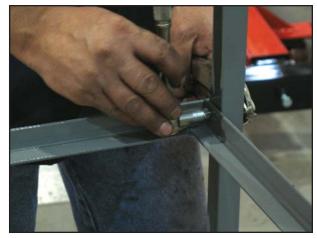

3.

Align 22" Shelf (D) with second set of holes on 35" Upright (B) and bolt into place. *Note: Do not fully tighten the bolts.* 

5.

Insert the 4 - 28" Uprights (C) into the top of the first 4 - 35" Uprights (B).

2.

Place the 4 - 35" Uprights (B) on the outside of each corner of the Base (A), align with first set of holes and bolt into place. Note: Do not fully tighten the bolts on Base Shelf (A). Allows you to select the final angle of your shelving unit.

4.

Align 20" Shelf (E) with third set of holes on 35" Upright (B) and bolt into place.

Note: Do not fully tighten the bolts.

6.

Align 18" Shelf (F) with first set of holes on 28" Upright (C) and bolt into place. *Note: Do not fully tighten the bolts.* 

7.

Align Top Support (G) with second set of holes on 28" Upright (B)and bolt into place. Note: Do not fully tighten the bolts.

8.

Select your desired final angle of parts rack and fully tighten all bolts.