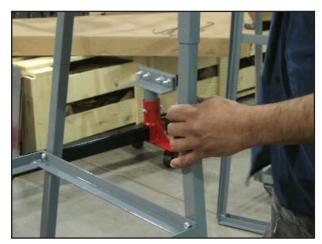

3.

Align 22" Shelf (D) with second set of holes on 35" Upright (B) and bolt into place. *Note: Do not fully tighten the bolts.* 

5.

Insert the 4 - 28" Uprights (C) into the top of the first 4 - 35" Uprights (B).

4.

Align 20" Shelf (E) with third set of holes on 35" Upright (B) and bolt into place.

Note: Do not fully tighten the bolts.

6.

Align 18" Shelf (F) with first set of holes on 28" Upright (C) and bolt into place. *Note: Do not fully tighten the bolts.* 